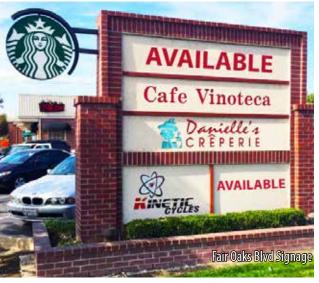

TRONGEST INTERSECTION IN THE COUNTY

- 100,000 cars per day at this intersection
- Upscale Retail Center in High Income (\$125K+) Demographic
- Strong Tenant Mix with Food, Financial, Retail and Services
- New Tenants: Kinetic Cycles Specialized Concept Store,
   The Dailey Method Fitness, and Dukes Plates & Pints
- Only Two Space Remaining, ±832 SF on Fair Oaks Blvd and ±1,800 SF



#### **TWO SPACES FOR LEASE**

±832 SF & ±1,800 SF





Jon Gianulias jg@corecre.com 916. 274. 4422 CA BRE #01227233 CORE Commercial
2264 Fair Oaks Blvd. Suite 201
Sacramento, CA 95825
CA BRE #01904661





Jon Gianulias jg@corecre.com 916. 274. 4422 CA BRE #01227233

COMMERCIAL

#### **SITE PLAN - AVAILABLE SITES**

### **ARDEN**

**TOWN CENTER** 







#### **SITE PHOTOS - SIGNAGE AND COMMON AREAS**













#### **SITE PHOTOS - TENANTS**

## ARDEN TOWN CENTER

















#### **AREA OVERVIEW**





#### TRADE AREA DEMOGRAPHICS

|                                             | Trade Area |
|---------------------------------------------|------------|
| 2015 Estimated Population                   | 27,334     |
| 2015 Estimated Median Age                   | 47         |
| 2015 Estimated Average Household Income     | \$121,018  |
| 2015 Estimated Per Capita Income            | \$52,105   |
| 2015 Estimated Total Number of Employees    | 8,281      |
| 2015 Estimated Bachelor and Graduate Degree | 55.2%      |