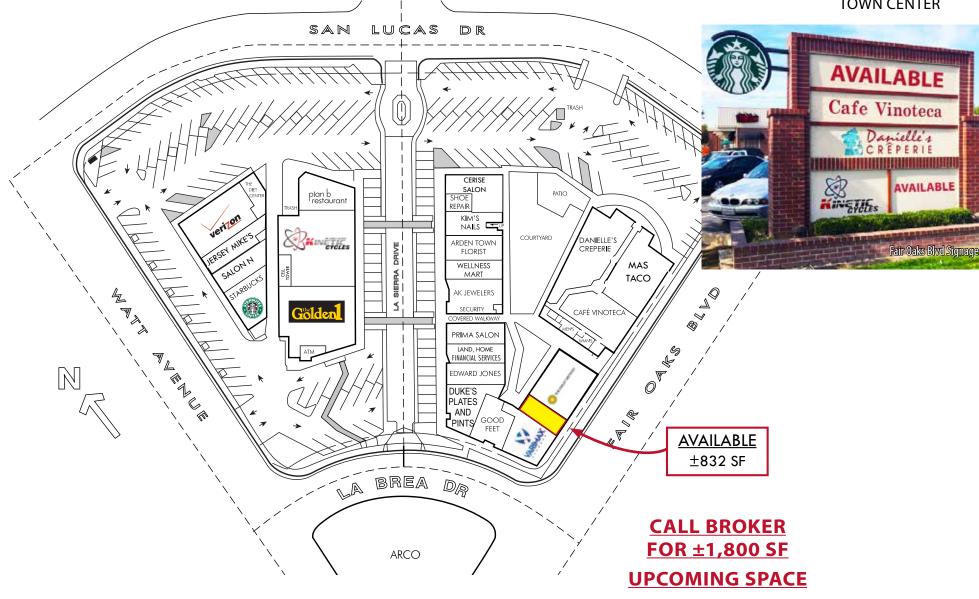

TOWN CENTER

**NEC Watt Avenue and Fair Oaks Blvd** 

# THE STRONGEST INTERSECTION IN THE COUNTY

- 100,000 cars per day at this intersection
- Upscale Retail Center in High Income (\$125K+) Demographic
- Strong Tenant Mix with Food, Financial, Retail and Services
- New Tenants: Kinetic Cycles Specialized Concept Store,
   The Dailey Method Fitness, and Dukes Plates & Pints
- Only Two Space Remaining, ±832 SF on Fair Oaks Blvd and ±1,800 SF



#### **TWO SPACES FOR LEASE**

±832 SF & ±1,800 SF





Jon Gianulias jg@corecre.com 916. 274. 4422 CA BRE #01227233 CORE Commercial
2264 Fair Oaks Blvd. Suite 201
Sacramento, CA 95825
CA BRE #01904661





Jon Gianulias jg@corecre.com 916. 274. 4422 CA BRE #01227233

COMMERCIAL

#### **SITE PLAN - AVAILABLE SITES**

### **ARDEN**

**TOWN CENTER** 







#### **SITE PHOTOS - SIGNAGE AND COMMON AREAS**













#### **SITE PHOTOS - TENANTS**

## ARDEN TOWN CENTER

















#### **AREA OVERVIEW**





#### TRADE AREA DEMOGRAPHICS

|                                             | Trade Area |
|---------------------------------------------|------------|
| 2015 Estimated Population                   | 27,334     |
| 2015 Estimated Median Age                   | 47         |
| 2015 Estimated Average Household Income     | \$121,018  |
| 2015 Estimated Per Capita Income            | \$52,105   |
| 2015 Estimated Total Number of Employees    | 8,281      |
| 2015 Estimated Bachelor and Graduate Degree | 55.2%      |