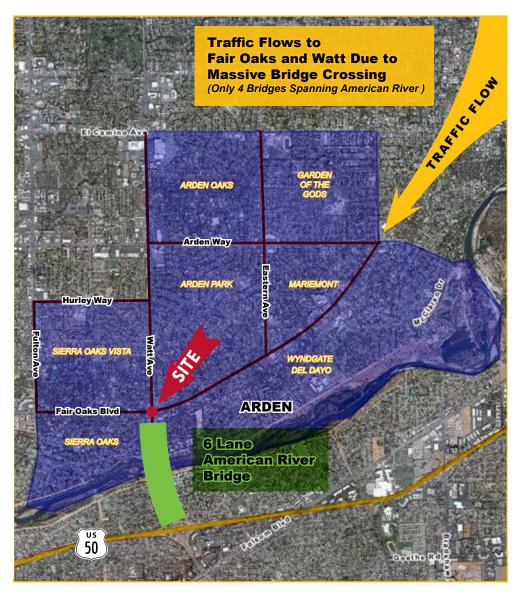

er in High Income (\$125K+) Demographic
- Strong Tenant Mix with Food, Financial, Retail and Services
- New Tenants: Kinetic Cycles Specialized Concept Store,
   The Dailey Method Fitness, and Dukes Plates & Pints
- Only Two Space Remaining, ±832 SF on Fair Oaks Blvd and ±1,800 SF



#### **TWO SPACES FOR LEASE**

±832 SF & ±1,800 SF





Jon Gianulias jg@corecre.com 916. 274. 4422 CA BRE #01227233 CORE Commercial
2264 Fair Oaks Blvd. Suite 201
Sacramento, CA 95825
CA BRE #01904661





Jon Gianulias jg@corecre.com 916. 274. 4422 CA BRE #01227233

COMMERCIAL

#### **SITE PLAN - AVAILABLE SITES**

### **ARDEN**

**TOWN CENTER** 







#### **SITE PHOTOS - SIGNAGE AND COMMON AREAS**













#### **SITE PHOTOS - TENANTS**

## ARDEN TOWN CENTER

















#### **AREA OVERVIEW**





#### TRADE AREA DEMOGRAPHICS

|                                             | Trade Area |
|---------------------------------------------|------------|
| 2015 Estimated Population                   | 27,334     |
| 2015 Estimated Median Age                   | 47         |
| 2015 Estimated Average Household Income     | \$121,018  |
| 2015 Estimated Per Capita Income            | \$52,105   |
| 2015 Estimated Total Number of Employees    | 8,281      |
| 2015 Estimated Bachelor and Graduate Degree | 55.2%      |