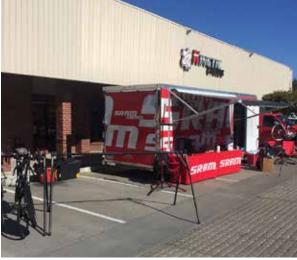

tersection
- Upscale Retail Center in High Income (\$125K+) Demographic
- Strong Tenant Mix with Food, Financial, Retail and Services
- New Tenants: Kinetic Cycles Specialized Concept Store,
   The Dailey Method Fitness, and Dukes Plates & Pints
- Only Two Space Remaining, ±832 SF on Fair Oaks Blvd and ±1,800 SF



#### **TWO SPACES FOR LEASE**

±832 SF & ±1,800 SF





Jon Gianulias jg@corecre.com 916. 274. 4422 CA BRE #01227233 CORE Commercial
2264 Fair Oaks Blvd. Suite 201
Sacramento, CA 95825
CA BRE #01904661





Jon Gianulias jg@corecre.com 916. 274. 4422 CA BRE #01227233

COMMERCIAL

#### **SITE PLAN - AVAILABLE SITES**

### **ARDEN**

**TOWN CENTER** 







#### **SITE PHOTOS - SIGNAGE AND COMMON AREAS**













#### **SITE PHOTOS - TENANTS**

## ARDEN TOWN CENTER

















#### **AREA OVERVIEW**





#### TRADE AREA DEMOGRAPHICS

|                                             | Trade Area |
|---------------------------------------------|------------|
| 2015 Estimated Population                   | 27,334     |
| 2015 Estimated Median Age                   | 47         |
| 2015 Estimated Average Household Income     | \$121,018  |
| 2015 Estimated Per Capita Income            | \$52,105   |
| 2015 Estimated Total Number of Employees    | 8,281      |
| 2015 Estimated Bachelor and Graduate Degree | 55.2%      |