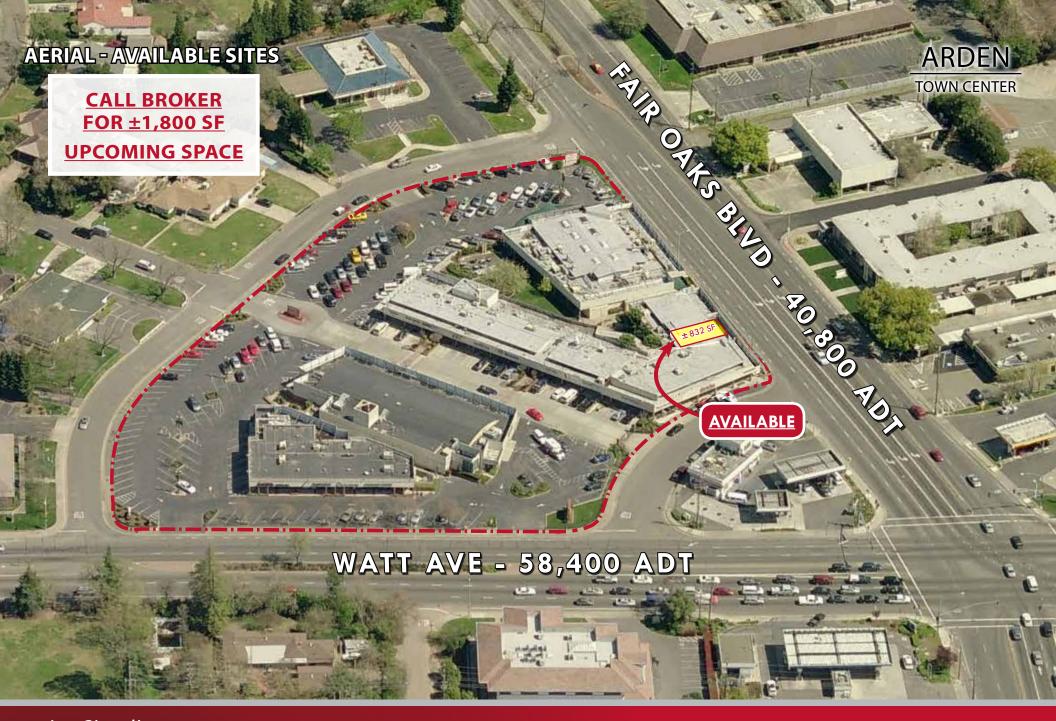

# THE STRONGEST INTERSECTION IN THE COUNTY

- 100,000 cars per day at this intersection
- Upscale Retail Center in High Income (\$125K+) Demographic
- Strong Tenant Mix with Food, Financial, Retail and Services
- New Tenants: Kinetic Cycles Specialized Concept Store,
   The Dailey Method Fitness, and Dukes Plates & Pints
- Only Two Space Remaining, ±832 SF on Fair Oaks Blvd and ±1,800 SF

#### **TWO SPACES FOR LEASE**

±832 SF & ±1,800 SF

Jon Gianulias jg@corecre.com 916. 274. 4422 CA BRE #01227233 CORE Commercial
2264 Fair Oaks Blvd. Suite 201
Sacramento, CA 95825
CA BRE #01904661

Jon Gianulias jg@corecre.com 916. 274. 4422 CA BRE #01227233

#### **SITE PLAN - AVAILABLE SITES**